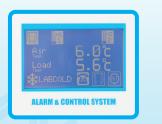

Hygienic touch screen controller

Digital keypad door lock

Fitted with a hygienic, wipe clean, touch screen controller with alarm battery back up, the clear LED display shows all alarms visually as well as emitting an audible warning. Both the air and load temperatures are monitored as well as a door open and mains failure alarm. With remote alarm contacts fitted as standard, this blood bank refrigerator can be linked up to most alarm systems.

## RDBG1068MD Compact Glass Door Blood Bank

| Part Number                                                            | RDBG1068MD          |
|------------------------------------------------------------------------|---------------------|
| Capacity (Litres)                                                      | 118                 |
| Capacity (250ml bags)                                                  | 68 (approx)         |
| Style                                                                  | Compact             |
| Exterior Dimensions<br>(HxWxD)                                         | 1045 x 655 x 670mm  |
| Interior Dimensions<br>(HxWxD)                                         | 445 x 560 x 475mm   |
| Weight                                                                 | 85kg                |
| <b>Energy Consumption</b>                                              | 2.4 kWh/24h         |
| Operating Temperature                                                  | +4°C +/- 2°C        |
| Interior Construction                                                  | Stainless Steel     |
| Exterior Construction                                                  | Powder Coated Steel |
| Door Style                                                             | Glass               |
| Door Hinging                                                           | Right               |
| Open Door alarm                                                        | $\checkmark$        |
| Load Temperature Alarm                                                 | $\checkmark$        |
| Air Temperature Alarm                                                  | $\checkmark$        |
| Mains Failure Alarm                                                    | $\checkmark$        |
| Air Temperature Display                                                | $\checkmark$        |
| Load Temperature Display                                               | $\checkmark$        |
| 7 Day Chart Recorder                                                   | $\checkmark$        |
| Lock                                                                   | Digital Keypad      |
| Battery Back Up                                                        | $\checkmark$        |
| Drawers                                                                | 2                   |
| Remote alarm contacts                                                  | $\checkmark$        |
| Access Port                                                            | $\checkmark$        |
| Auto Defrost                                                           | $\checkmark$        |
| Internal Light                                                         | $\checkmark$        |
| Eco Friendly Refrigerant                                               | $\checkmark$        |
| Certified Medical Device in<br>Accordance with Directive<br>93/42/EEC. | $\checkmark$        |