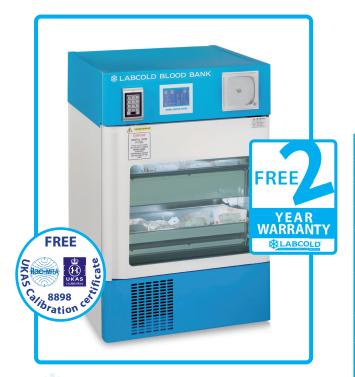

Designed and manufactured in the UK in our Basingstoke factory, this Blood Bank refrigerator is a certified Medical Device in accordance with Directive 93/42/EEC and is compliant with BS4376:Part 1:1991, this blood bank is fitted with safety features such as a seven day chart recorder to keep you in the knowledge that your product is stored correctly and safely.

Hygienic touch screen controller

Digital keypad door lock

Fitted with a hygienic, wipe clean, touch screen controller with alarm battery back up, the clear LED display shows all alarms visually as well as emitting an audible warning. Both the air and load temperatures are monitored as well as a door open and mains failure alarm. With remote alarm contacts fitted as standard, this blood bank refrigerator can be linked up to most alarm systems.

Labcold blood banks are tested for 72 hours and calibrated by our UKAS accredited temperature calibration laboratory #8898 before they are dispatched and all come with a FREE 2 year warranty.

## RDBG1068MD Compact Glass Door Blood Bank

| Part Number                                                            | RDBG1068MD          |
|------------------------------------------------------------------------|---------------------|
| Capacity (Litres)                                                      | 118                 |
| Capacity (250ml bags)                                                  | 68 (approx)         |
| Style                                                                  | Compact             |
| Exterior Dimensions<br>(HxWxD)                                         | 1045 x 655 x 670mm  |
| Interior Dimensions<br>(HxWxD)                                         | 445 x 560 x 475mm   |
| Weight                                                                 | 85kg                |
| <b>Energy Consumption</b>                                              | 2.4 kWh/24h         |
| Operating Temperature                                                  | +4°C +/- 2°C        |
| Interior Construction                                                  | Stainless Steel     |
| Exterior Construction                                                  | Powder Coated Steel |
| Door Style                                                             | Glass               |
| Door Hinging                                                           | Right               |
| Open Door alarm                                                        | $\checkmark$        |
| Load Temperature Alarm                                                 | $\checkmark$        |
| Air Temperature Alarm                                                  | $\checkmark$        |
| Mains Failure Alarm                                                    | $\checkmark$        |
| Air Temperature Display                                                | $\checkmark$        |
| Load Temperature Display                                               | $\checkmark$        |
| 7 Day Chart Recorder                                                   | $\checkmark$        |
| Lock                                                                   | Digital Keypad      |
| Battery Back Up                                                        | $\checkmark$        |
| Drawers                                                                | 2                   |
| Remote alarm contacts                                                  | $\checkmark$        |
| Access Port                                                            | $\checkmark$        |
| Auto Defrost                                                           | $\checkmark$        |
| Internal Light                                                         | $\checkmark$        |
| Eco Friendly Refrigerant                                               | $\checkmark$        |
| Certified Medical Device in<br>Accordance with Directive<br>93/42/EEC. | $\checkmark$        |