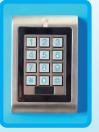

Hygienic touch screen controller

Digital keypad door lock

Fitted with a hygienic, wipe clean, touch screen controller with alarm battery back up, the clear LED display shows all alarms visually as well as emitting an audible warning. Both the air and load temperatures are monitored as well as a door open and mains failure alarm. With remote alarm contacts fitted as standard, this blood bank refrigerator can be linked up to most alarm systems.

## RDBG1068MD Compact Glass Door Blood Bank

| Part Number                                                            | RDBG1068MD          |
|------------------------------------------------------------------------|---------------------|
| Capacity (Litres)                                                      | 118                 |
| Capacity (250ml bags)                                                  | 68 (approx)         |
| Style                                                                  | Compact             |
| Exterior Dimensions<br>(HxWxD)                                         | 1045 x 655 x 670mm  |
| Interior Dimensions<br>(HxWxD)                                         | 445 x 560 x 475mm   |
| Weight                                                                 | 85kg                |
| <b>Energy Consumption</b>                                              | 2.4 kWh/24h         |
| Operating Temperature                                                  | +4°C +/- 2°C        |
| Interior Construction                                                  | Stainless Steel     |
| Exterior Construction                                                  | Powder Coated Steel |
| Door Style                                                             | Glass               |
| Door Hinging                                                           | Right               |
| Open Door alarm                                                        | $\checkmark$        |
| Load Temperature Alarm                                                 | $\checkmark$        |
| Air Temperature Alarm                                                  | $\checkmark$        |
| Mains Failure Alarm                                                    | $\checkmark$        |
| Air Temperature Display                                                | $\checkmark$        |
| Load Temperature Display                                               | $\checkmark$        |
| 7 Day Chart Recorder                                                   | $\checkmark$        |
| Lock                                                                   | Digital Keypad      |
| Battery Back Up                                                        | $\checkmark$        |
| Drawers                                                                | 2                   |
| Remote alarm contacts                                                  | $\checkmark$        |
| Access Port                                                            | $\checkmark$        |
| Auto Defrost                                                           | $\checkmark$        |
| Internal Light                                                         | $\checkmark$        |
| Eco Friendly Refrigerant                                               | $\checkmark$        |
| Certified Medical Device in<br>Accordance with Directive<br>93/42/EEC. | $\checkmark$        |